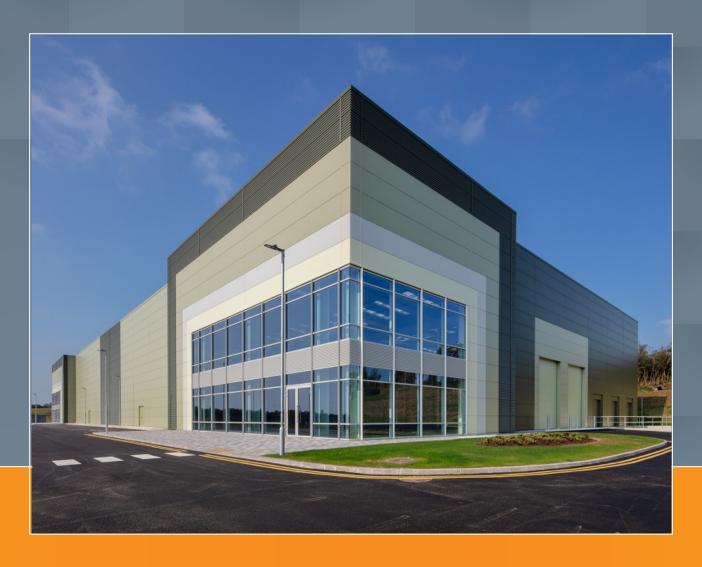

# Blarney Business Park Block 9003

5.27 acre site

61,190 sq ft

N20 access

## TO LET

Brand new, state of the art commercial building

Blarney Business Park provides businesses with the opportunity to locate to a modern high grade business environment with flexibility to design and create bespoke building solutions that offer maximum operational efficiency and future proof your business.

#### **Property Features**

- Size: 61,190 sq ft
- 6 no. dock levellers
- 4 no. grade level roller shutter doors
- Building to site ratio: 27.8%
- Clearance height of roller door: 6m
- Clear eaves height: 12.5m
- 62 car parking spaces including 5 EV points
- Open plan warehouse floor ready for tenant fitout
- 10% Roof Lighting
- High bay LED lighting
- Kingspan architectural external cladding panels with glazed curtain walled sections to accommodate high specification offices
- Scope to accommodate a mezzanine floor
- Site includes extensive landscaping and option for secure yard