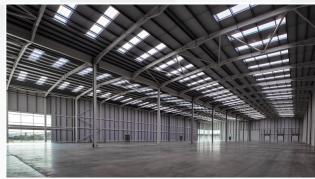

## TO LET

Brand new, state of the art commercial building

Blarney Business Park provides businesses with the opportunity to locate to a modern high grade business environment with flexibility to design and create bespoke building solutions that offer maximum operational efficiency and future proof your business.

#### **Property Features**

- Size: 61,190 sq ft
- 6 no. dock levellers
- 4 no. grade level roller shutter doors
- Building to site ratio: 27.8%
- Clearance height of roller door: 6m
- Clear eaves height: 12.5m
- 62 car parking spaces including 5 EV points
- Open plan warehouse floor ready for tenant fitout
- 10% Roof Lighting
- High bay LED lighting
- Kingspan architectural external cladding panels with glazed curtain walled sections to accommodate high specification offices
- Scope to accommodate a mezzanine floor
- Site includes extensive landscaping and option for secure yard