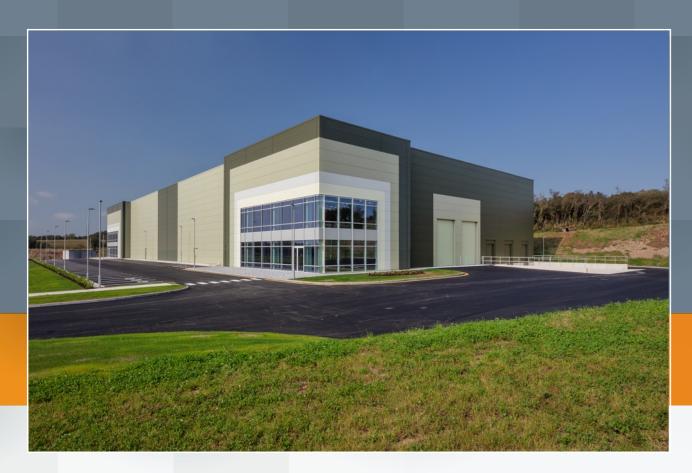

# Blarney Business Park Block 9003

5.27 acre site

61,190 sq ft

N20 access

## TO LET

Brand new, state of the art commercial building

Blarney Business Park provides businesses with the opportunity to locate to a modern high grade business environment with flexibility to design and create bespoke building solutions that offer maximum operational efficiency and future proof your business.

#### **Property Features**

- Size: 61,190 sq ft
- 6 no. dock levellers
- 4 no. grade level roller shutter doors
- Building to site ratio: 27.8%
- Clearance height of roller door: 6m
- Clear eaves height: 12.5m
- 62 car parking spaces including 5 EV points
- Open plan warehouse floor ready for tenant fitout
- 10% Roof Lighting
- High bay LED lighting
- Kingspan architectural external cladding panels with glazed curtain walled sections to accommodate high specification offices
- Scope to accommodate a mezzanine floor
- Site includes extensive landscaping and option for secure yard