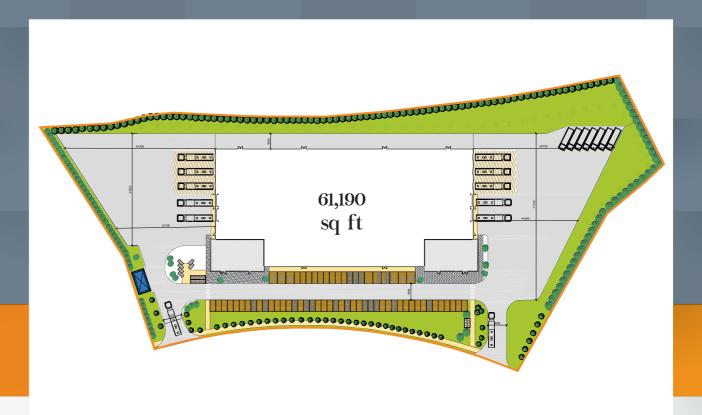

# Blarney Business Park Block 9003

5.27 acre site

61,190 sq ft

N20 access

#### **Property Features**

- Size: 61,190 sq ft
- 6 no. dock levellers
- 4 no. grade level roller shutter doors
- Building to site ratio: 27.8%
- Clearance height of roller door: 6m
- Clear eaves height: 12.5m
- 62 car parking spaces including 5 EV points
- Open plan warehouse floor ready for tenant fitout
- 10% Roof Lighting
- High bay LED lighting
- Kingspan architectural external cladding panels with glazed curtain walled sections to accommodate high specification offices
- Scope to accommodate a mezzanine floor
- Site includes extensive landscaping and option for secure yard