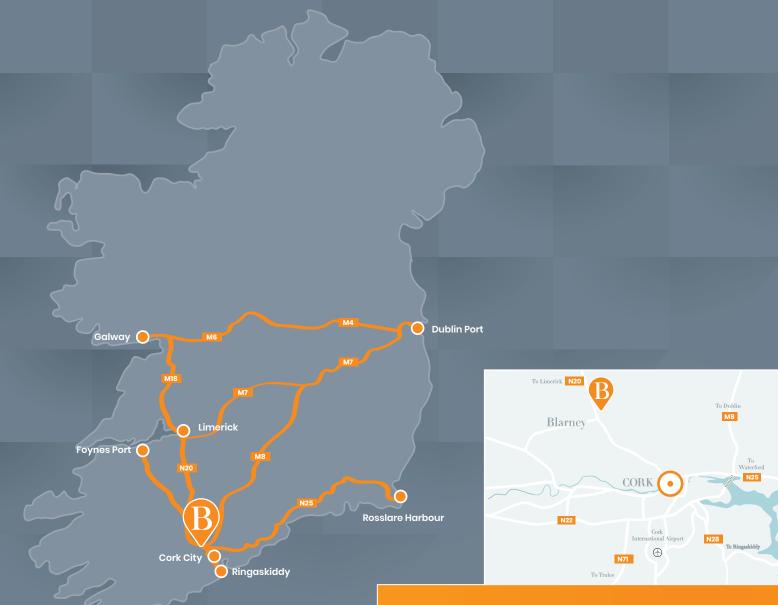

#### **Location Highlights**

- Strategically located just 9kms north of Cork City
- Dedicated junction on the N20 Cork– Limerick Road at the intersection of the proposed M20 motorway
- Convenient access to the M8 Dublin
   Motorway from both Mallow and Cork
- Immediately adjacent to the proposed
   Park and Ride facility and proposed
   Blarney Railway Station
- Full CCTV coverage with security patrols
- Fully managed business park with extensive landscaping and walking trails
- Excellent amenities in nearby Blarney just 3kms away including a number of restaurants/bars, convenience stores, cafes, hotels and gyms

### **Driving Distances**

- Ф GPS 51.9372224, -8.5576448
- Ringaskiddy 30km
- Limerick/Foynes Port90km
- Rosslare Harbour 198km
- Dublin Port 274km
- Cork City 9km
- Cork Airport 16km